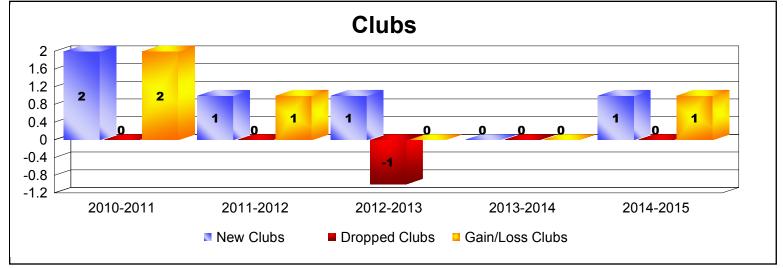

District 110AN As of June 2015 Cumulative

| Year      | New<br>Clubs | Dropped<br>Clubs | Gain/<br>Loss<br>Clubs | New<br>Members | Charter<br>Members | Reinstate<br>Members | Transfer<br>Members | Total<br>Member<br>Added | Total<br>Members<br>Dropped | Gain/<br>Loss<br>Members |
|-----------|--------------|------------------|------------------------|----------------|--------------------|----------------------|---------------------|--------------------------|-----------------------------|--------------------------|
| 2010-2011 | 2            | 0                | 2                      | 138            | 42                 | 3                    | 3                   | 186                      | -161                        | 25                       |
| 2011-2012 | 1            | 0                | 1                      | 79             | 20                 | 1                    | 3                   | 103                      | -77                         | 26                       |
| 2012-2013 | 1            | -1               | 0                      | 179            | 20                 | 3                    | 13                  | 215                      | -271                        | -56                      |
| 2013-2014 | 0            | 0                | 0                      | 84             | 0                  | 2                    | 5                   | 91                       | -149                        | -58                      |
| 2014-2015 | 1            | 0                | 1                      | 92             | 24                 | 8                    | 28                  | 152                      | -182                        | -30                      |
| Average   | 1            | 0                | 1                      | 114            | 21                 | 3                    | 10                  | 149                      | -168                        | -19                      |