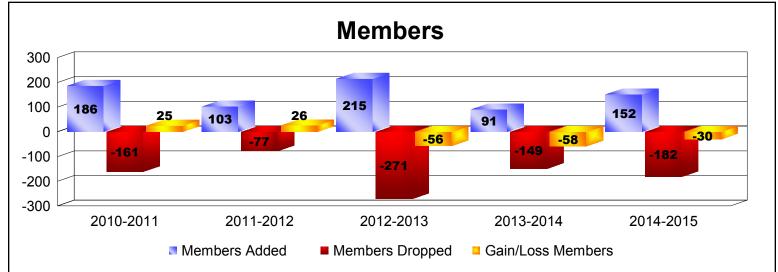

District 110AN As of June 2015 Cumulative

| Year      | New<br>Clubs | Dropped<br>Clubs | Gain/<br>Loss<br>Clubs | New<br>Members | Charter<br>Members | Reinstate<br>Members | Transfer<br>Members | Total<br>Member<br>Added | Total<br>Members<br>Dropped | Gain/<br>Loss<br>Members |
|-----------|--------------|------------------|------------------------|----------------|--------------------|----------------------|---------------------|--------------------------|-----------------------------|--------------------------|
| 2010-2011 | 2            | 0                | 2                      | 138            | 42                 | 3                    | 3                   | 186                      | -161                        | 25                       |
| 2011-2012 | 1            | 0                | 1                      | 79             | 20                 | 1                    | 3                   | 103                      | -77                         | 26                       |
| 2012-2013 | 1            | -1               | 0                      | 179            | 20                 | 3                    | 13                  | 215                      | -271                        | -56                      |
| 2013-2014 | 0            | 0                | 0                      | 84             | 0                  | 2                    | 5                   | 91                       | -149                        | -58                      |
| 2014-2015 | 1            | 0                | 1                      | 92             | 24                 | 8                    | 28                  | 152                      | -182                        | -30                      |
| Average   | 1            | 0                | 1                      | 114            | 21                 | 3                    | 10                  | 149                      | -168                        | -19                      |